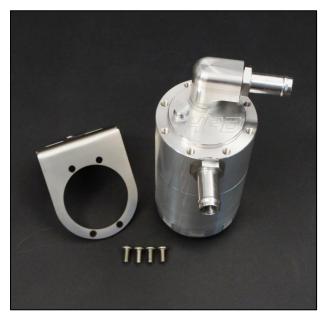

#### The HPD oil air separator has some unique features here are some of them.

- Internal stainless mesh filters that can be removed for cleaning.
- Dip stick to check oil level.
- Stainless steel mounting bracket and 4 bolts with 5 positions available.
- Simply unscrew base to empty oil.
- Screw in hose fittings are available in a variety of sizes 10, 12,16,19,25.
- 360 swivel top outlet which allows hose to rotate to any position connects to inlet pipe
- Side inlet port connects to rocker cover.
- Vehicle specific kits including hoses clamps and mounting brackets.

# OCC-B-MT2.5

| QUANTITY | PART          | DESCRIPTION                       | PACKED |
|----------|---------------|-----------------------------------|--------|
| 1        | OCC-B         | BILLET CATCH CAN                  |        |
| 1        | OCC-B1        | UNIVERSAL BRACKET FOLDED 90°      |        |
| 1        | OCC-MB-MTMN-A | MN TRITON MOUNTING BRACKET PART A |        |
| 1        | OCC-MB-MTMN-B | MN TRITON MOUNTING BRACKET PART B |        |
| 4        | 6X12MG304BSS  | M6X12 BUTTON HEAD SCREWS          |        |
| 3        | 6X20M88ZPB    | M6X20 BOLT                        |        |
| 3        | 6MZPW         | M6 FLAT WASHER                    |        |
| 3        | 6X2.5X2MSW    | M6 SPRING WASHER                  |        |
| 2        | 6M8ZPN        | M6 ZINC PLATED NUT                |        |
| 2        | HTT-8J16      | Ø16 HOSE TAIL #8 ORING            |        |
| 4        | FBS-24/12     | SPRING CLAMP TO SUIT Ø16 HOSE     |        |
| 0.25M    | RH-16         | Ø16 RUBBER HOSE                   |        |
| 1        | 300-09        | Ø16 90 DEG RUBBER HOSE CUT 70X240 |        |