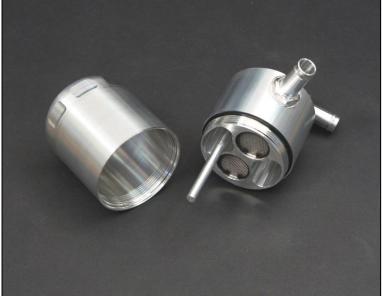

#### The HPD oil air separator has some unique features here are some of them.

- Internal stainless mesh filters that can be removed for cleaning.
- Dip stick to check oil level.
- Stainless steel mounting bracket and 4 bolts with 5 positions available.
- Simply unscrew base to empty oil.
- Screw in hose fittings are available in a variety of sizes 10, 12,16,19,25.
- 360 swivel top outlet which allows hose to rotate to any position connects to inlet pipe
- Side inlet port connects to rocker cover.
- Vehicle specific kits including hoses clamps and mounting brackets.