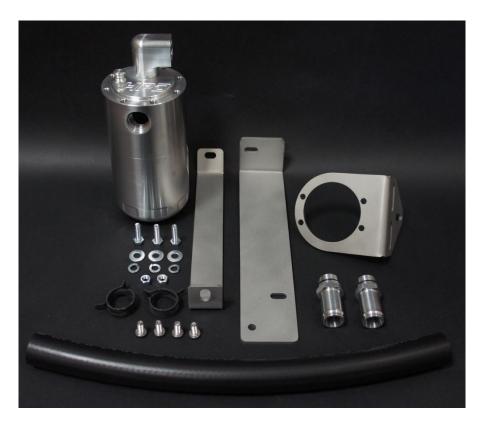

# OCC-B-MT2.5

| QUANTITY | PART          | DESCRIPTION                       | PACKED |
|----------|---------------|-----------------------------------|--------|
| 1        | OCC-B         | BILLET CATCH CAN                  |        |
| 1        | OCC-B1        | UNIVERSAL BRACKET FOLDED 90°      |        |
| 1        | OCC-MB-MTMN-A | MN TRITON MOUNTING BRACKET PART A |        |
| 1        | OCC-MB-MTMN-B | MN TRITON MOUNTING BRACKET PART B |        |
| 4        | 6X12MG304BSS  | M6X12 BUTTON HEAD SCREWS          |        |
| 3        | 6X20M88ZPB    | M6X20 BOLT                        |        |
| 3        | 6MZPW         | M6 FLAT WASHER                    |        |
| 3        | 6X2.5X2MSW    | M6 SPRING WASHER                  |        |
| 2        | 6M8ZPN        | M6 ZINC PLATED NUT                |        |
| 2        | HTT-8J16      | Ø16 HOSE TAIL #8 ORING            |        |
| 4        | FBS-24/12     | SPRING CLAMP TO SUIT Ø16 HOSE     |        |
| 0.25M    | RH-16         | Ø16 RUBBER HOSE                   |        |
| 1        | 300-09        | Ø16 90 DEG RUBBER HOSE CUT 70X240 |        |