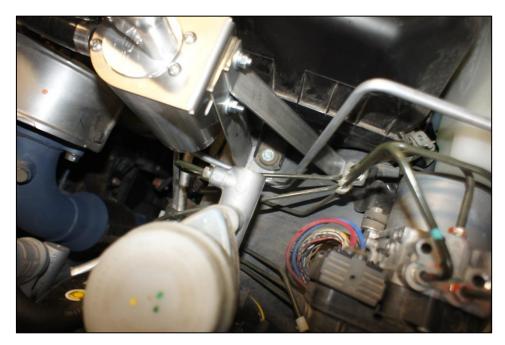

## **OIL CATCH CAN KIT**

- Remove the standard rubber breather hose from rocker cover to air intake pipe.
- Bolt new catch can mounting bracket to vehicle as per picture.
- Screw 2 x fittings into catch can, the fitting in side is the inlet and top fitting is the outlet.
- Bolt catch can to mounting bracket using 4x m6 button head screws
- Connect hoses to rocker cover and air intake pipe using hose supplied and spring clamps.