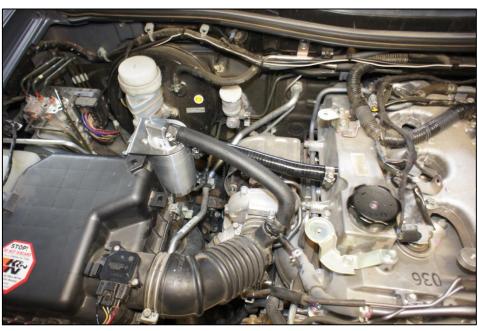

## **OIL CATCH CAN KIT**

- Remove the standard rubber breather hose from rocker cover to air intake pipe.
- Bolt new catch can mounting bracket to vehicle as per picture.
- Screw 2 x fittings into catch can, the fitting in side is the inlet and top fitting is the outlet.
- Bolt catch can to mounting bracket using 4x m6 button head screws
- Connect hoses to rocker cover and air intake pipe using hose supplied and spring clamps.